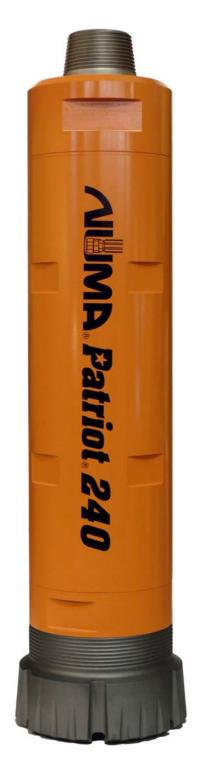

## **SPECIFICATIONS**

| Diameter                      | 20"       | 508 mm  |
|-------------------------------|-----------|---------|
| Bore                          | 15"       | 381 mm  |
| Stroke                        | 5"        | 127 mm  |
| Weight (Hammer only)          | 5220 lbs. | 2368 kg |
| Length (Shoulder to Shoulder) | 76-1/8"   | 193 cm  |
| Length (Shoulder to Bit Face) | 90-1/8"   | 229 cm  |
| A.P.I. Reg. Threads           | 8-5/8     |         |
|                               |           |         |

- 925 blows per minute at 200 PSI (13.6 Bar)
- Suitable for drilling holes from 24" to 34" (610 mm to 864 mm) in diameter
- Accepts C240 bit shank