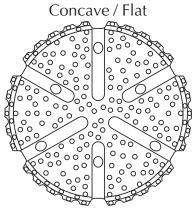

FACES AVAILABLE

\* Bit weights are approximate

# **FEATURES**

DIAMETER

- C240 Bit Shank
- Concave or Flat face design for advanced hole cleaning capabilities
- 3/4" (19 mm) diameter carbide buttons throughout face
- Several grades of carbide are available
- Significantly larger spline area for exceptional strength and transfer of torque
- Plate drive system for increased spline life
- Side wear buttons are standard on all bits
- Other bit sizes may be available upon request