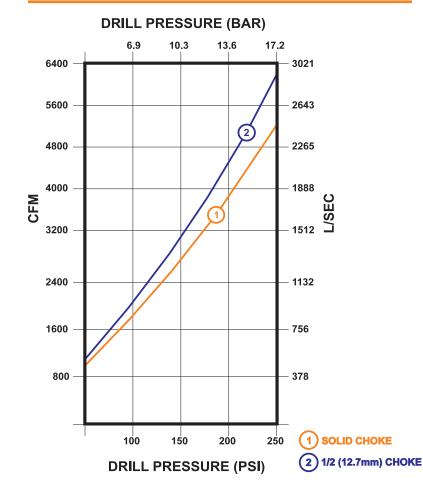

# **AIR CONSUMPTION**

- 925 blows per minute at 200 PSI (13.6 Bar)
- Suitable for drilling holes from 24" to 34" (610 mm to 864 mm) in diameter
- Accepts C240 bit shank