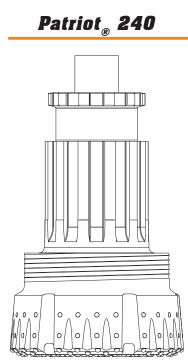

# **FEATURES**

DIAMETER

- C240 Bit Shank
- Concave or Flat face design for advanced hole cleaning capabilities
- 3/4" (19 mm) diameter carbide buttons throughout face
- Several grades of carbide are available
- Significantly larger spline area for exceptional strength and transfer of torque
- Plate drive system for increased spline life
- Side wear buttons are standard on all bits
- Other bit sizes may be available upon request