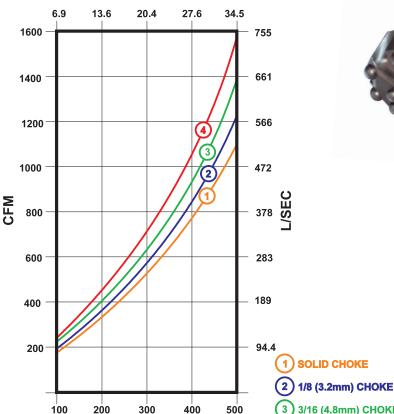

## AIR CONSUMPTION

- 2050 blows per minute at 350 PSI (23.8 BAR)
- Drills holes from 5-1/2" to 6-1/8" (140 mm 156 mm) in diameter

| 16 (4.8mm) CHOKE | <ul> <li>Accepts QL50 bit share</li> </ul> |
|------------------|--------------------------------------------|
|                  |                                            |

(4) 1/4 (6.4mm) CHOKE

Patent 7.422.074

646 Thompson Road • Thompson, CT 06277 USA Phone: (860) 923-9551 • Fax: (860) 923-2617 E-mail: numa@numahammers.com www.numahammers.com