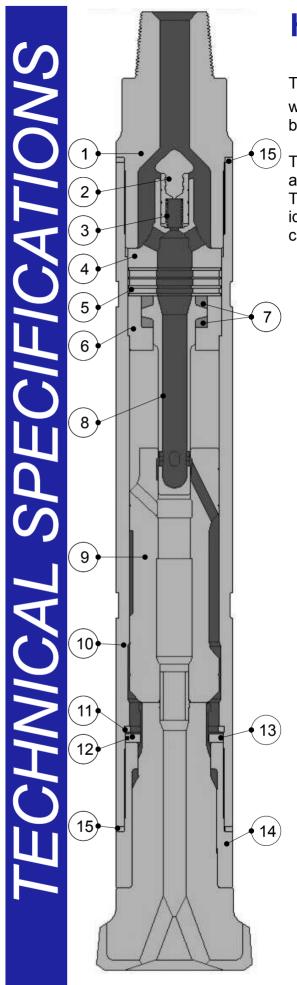

|   | _ |       | _    |
|---|---|-------|------|
| - |   | 111-1 | ARTS |
|   |   | -     |      |
|   |   |       |      |

| Ref | Description              | Part Number  |
|-----|--------------------------|--------------|
| 1   | Backhead 65/8" reg Pin   | HSH1013880M  |
| 2   | Check Valve              | HSH10108     |
| 3   | Check Valve Spring       | HSH10110     |
| 4   | Diverter                 | HSH10120     |
| 5   | Compression Buffer       | HSH10128     |
| 6   | Control Tube Holder      | HSH10131     |
| 7   | Control Tube Buffers (2) | HSH10129     |
| 8   | Control Tube             | HSH10130     |
| 9   | Piston                   | HSH10103046  |
| 10  | Wearsleeve               | HSH10100     |
| 11  | Piston Retaining Ring    | HSH10132     |
| 12  | 3                        | HSH0137046   |
| 13  | Bit Retainer 'O' Ring    | HSH10137A046 |
| 14  | Chuck                    | HSH10135046  |
| 15  | Breakout Washer (2)      | HSH10126     |
|     | Complete Hammer          | BR101H01     |
|     |                          |              |